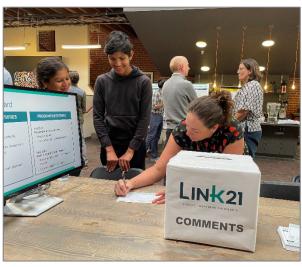

#### 2.8. Comment/Input Submittal Station

This was a self-service station where members of the public could submit a paper or online comment card and also fill out a paper survey. A total of five comment cards and two surveys were completed for all three in-person open houses.

# Figure 2-7. Comment/Input Submittal Station

Attendees at the Link21 Oakland open house fill out comment cards and/or survey on paper or online about the Program at Oakstop on June 21.

Link21 Director Sadie Graham (BART) assists attendees of the Oakland open house with completion of a comment card at Oakstop on June 21.