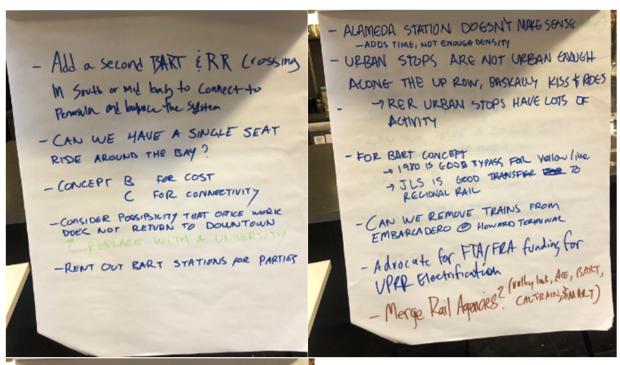

### **CAPTURED FEEDBACK**

- A new crossing too close to the existing crossing would duplicate service suggested one further south instead.
- Bike access, safe bike parking, and e-bike compatibility should be a priority.
- Build it now; it will never be cheaper.
- Concept D is the best because it adds the most stations and single-seat connectivity.
- Connection to Mission Bay/Dogpatch is a plus for nightlife.
- Alameda is travel constrained so a station would be good.
- An Alameda station doesn't make sense because it adds time and there's not enough density.
- More access is needed for West Oakland.
- BART concept preferred for system redundancy; Regional Rail concept will not relieve BART congestion if the current transbay tube backs up the system.
- Urban stops are not urban enough along the Union Pacific right-of-way, basically kiss and rides; in France, the Réseau Express Régional (RER) system's urban stops have lots of activity.
- For the BART concept: I-980 is good bypass for the yellow line and Jack London Square is a good transfer to Regional Rail.
- Can we remove trains from Embarcadero at Howard Terminal.
- Advocate for Federal Railroad Administration or Federal Transit Administration funding for Union Pacific Railroad electrification.
- Merge rail agencies (Valley Link, Altamont Corridor Express, BART, Caltrain, Sonoma-Marin Area Rail Transit).
- Add a second BART and Regional Rail crossing in South or Mid Bay to connect to the Peninsula and balance the system.
- Why not a dual-gauge system?
- Can we have a single-seat ride around the Bay?
- Could there be a third track for redundancy or 24-hour service?
- Concept B for cost, concept C for connectivity.
- Consider possibility that office work does not return to Downtown San Francisco.