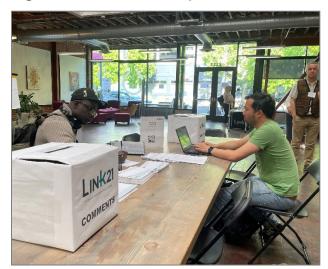

#### 2.8. Comment/Input Submittal Station

This was a self-service station where members of the public could submit a paper or online comment card and also fill out a paper survey. A total of five comment cards and two surveys were completed for all three in-person open houses.

# Figure 2-7. Comment/Input Submittal Station

Attendees at the Link21 Oakland open house fill out comment cards and/or survey on paper or online about the Program at Oakstop on June 21.

Link21 Director Sadie Graham (BART) assists attendees of the Oakland open house with completion of a comment card at Oakstop on June 21.