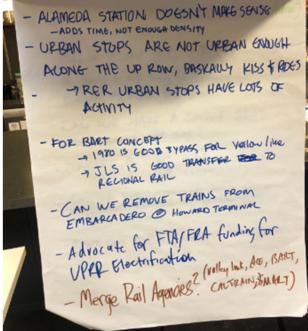

### **CAPTURED FEEDBACK**

- A new crossing too close to the existing crossing would duplicate service suggested one further south instead.
- Bike access, safe bike parking, and e-bike compatibility should be a priority.
- Build it now; it will never be cheaper.
- Concept D is the best because it adds the most stations and single-seat connectivity.
- Connection to Mission Bay/Dogpatch is a plus for nightlife.
- Alameda is travel constrained so a station would be good.
- An Alameda station doesn't make sense because it adds time and there's not enough density.
- More access is needed for West Oakland.
- BART concept preferred for system redundancy; Regional Rail concept will not relieve BART congestion if the current transbay tube backs up the system.
- Urban stops are not urban enough along the Union Pacific right-of-way, basically kiss and rides; in France, the Réseau Express Régional (RER) system's urban stops have lots of activity.
- For the BART concept: I-980 is good bypass for the yellow line and Jack London Square is a good transfer to Regional Rail.
- Can we remove trains from Embarcadero at Howard Terminal.
- Advocate for Federal Railroad Administration or Federal Transit Administration funding for Union Pacific Railroad electrification.
- Merge rail agencies (Valley Link, Altamont Corridor Express, BART, Caltrain, Sonoma-Marin Area Rail Transit).
- Add a second BART and Regional Rail crossing in South or Mid Bay to connect to the Peninsula and balance the system.
- Why not a dual-gauge system?
- Can we have a single-seat ride around the Bay?
- Could there be a third track for redundancy or 24-hour service?
- Concept B for cost, concept C for connectivity.
- Consider possibility that office work does not return to Downtown San Francisco.