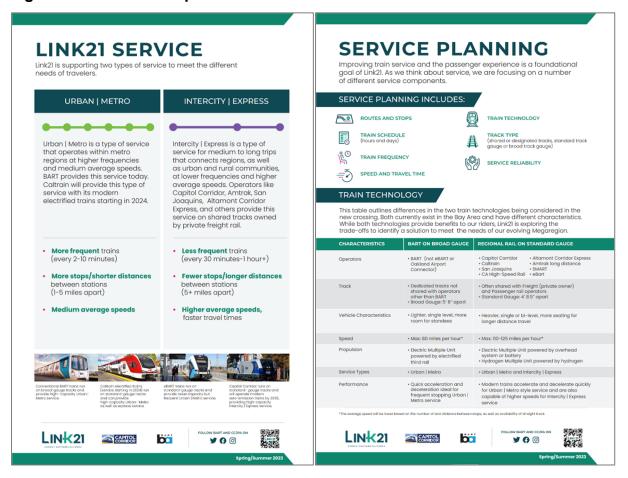

# 2.5. Service Improvements Station

This station provided information on service planning, education on Urban | Metro and Intercity | Express service types, and the train technology types available on broad- and standard-gauge rail.